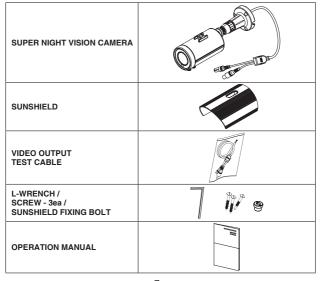

Servicing is required when the apparatus has been damaged in any way, such as power-supply cord or plug is damaged, liquid has been spilled or objects have fallen into the apparatus, the apparatus has been exposed to rain or moisture, does not operate normally, or has been dropped.

## 3. FEATURES

- 1/3"960H SONY EXview HAD CCD II
- . High Resolution of 700TV Lines
- OSD Function
- Multi Language
  - (ENGLISH / JAPANESE / GERMAN / FRENCH / RUSSIAN / PORTUGUESE / SPANISH / CHINESE)
- 2DNR
- Privacy Zone / Motion Detect
- Invisible IR
- DC12V / AC24V Dual Voltage
- ATR(Adaptive Tone-curve Reproduction / Digital WDR)

The function provides gradation compensation to improve the contrast of subjects both low-luminance areas and high luminance areas exist in the same picture

## 4. COMPONENTS



## 5. NAME AND FUNCTION



- ① Sunshield Fixing Bolt
- 2 Sunshield
- 3 Mounting Bracket
- 4 LED: 20ea
- 5 Photo cell
- 6 Body
- Body Fixing Ring
- 8 External Zoom and Focus adjustment



## 6. INSTALLATION

## • MOUNTING POSITION



## 6. INSTALLATION

#### MONITOR CONNECTION

#### (1) DC12V



## (2) DUAL(DC12V/AC24V)



1

When you install the camera, please glue up the end of cable to keep it stable in order to protect the camera from the humidity problems.

## 7. DIMENSIONS



## 8. SPECIFICATION

| Signal Format            | NTSC                                                                                        | PAL                   |  |  |
|--------------------------|---------------------------------------------------------------------------------------------|----------------